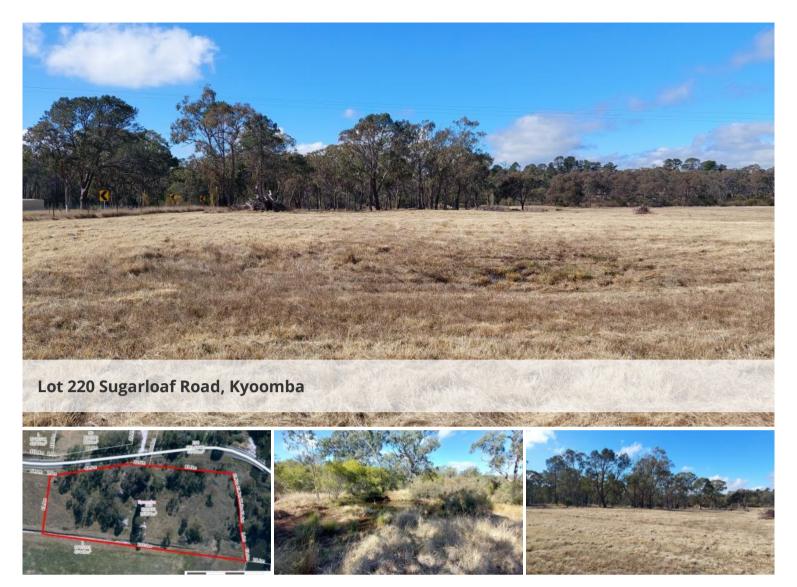

## Sugarloaf - Vacant 4 Acre Allotment

Located just to the Eastern side of Stanthorpe this vacant 4 acre allotment offers rural lifestyle with only a short drive along sealed roads to the centre of town. Mostly cleared with 2 water holes and some frontage to Quart Pot Creek. Partially fenced with mains power nearby.

□ 1.64 ha

Price \$299,000
Property Type Residential
Property ID 711
Land Area 1.64 ha