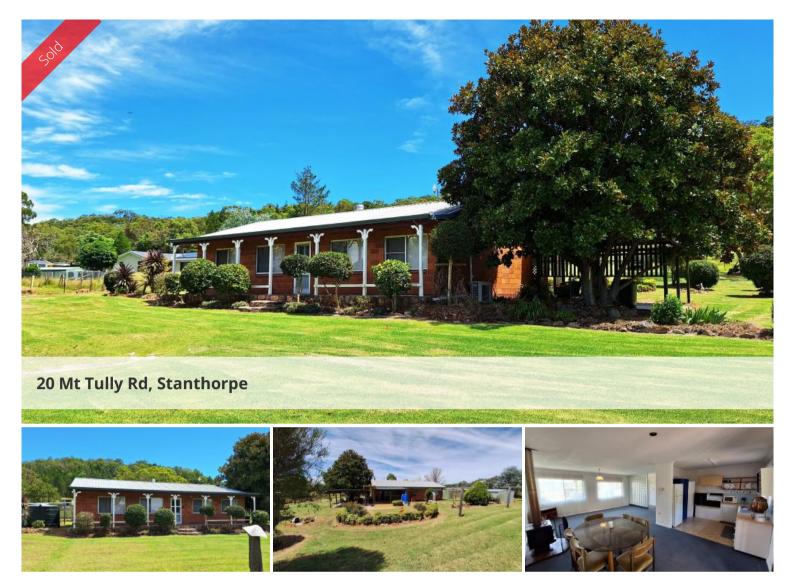

## Rare 5 Acre Alotment Close to Town - 3 Bedroom Home

Located on the Eastern side of Stanthorpe with less than 5km to the centre of town you will find this rarely available 5 acre alotment with a very tidy and solid 3 bedroom block home.

Large open lounge and dining room with wood heating and additional reverse cycle air conditioning keeping this home at a comfortable temperature year round. Good sized kitchen with electric appliances and ample cupboard and bench space.

Bedrooms are well sized with 2 having built in robes with the bathroom and laundry a combined room.

Covered outdoor area at the rear of the home while the open front verandah takes in a brilliant rural outlook while accepting the winter sun of a morning and a double carport attached to the house for vehicle storage.

Set on a 2 Hectare (5 Acre) alotment mostly cleared with a the remainder natural granite bush into the side of the hill. Established trees and gardens, fenced, with household water supplied from rainwater tanks while 2 catchment dams are in place for stock and garden usage.