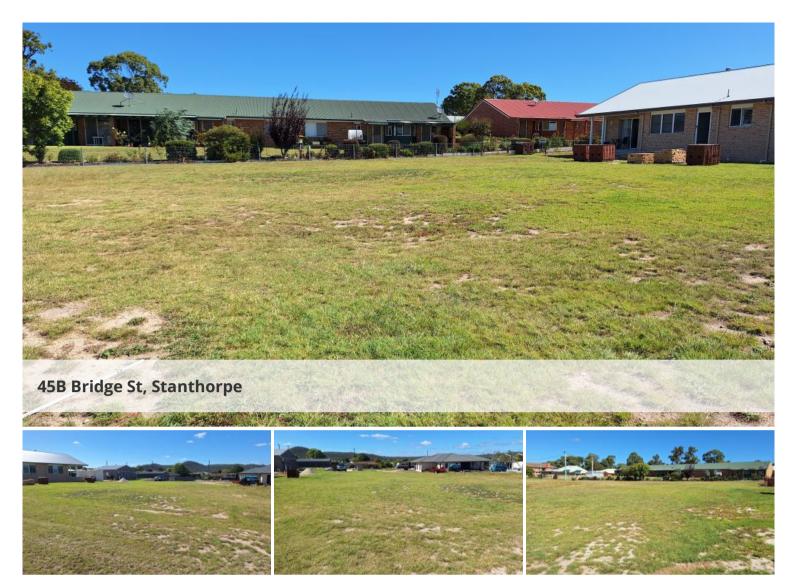

## Vacant Residential Land - Well Positioned - Spacious 1,321m2

Enjoy all the services associated with town living with this well positioned, 1321m2 allotment with very gentle slope South to North just waiting for you to build your dream home.

Set in a new residential estate, located close to Stanthorpe Hospital, aged care facilities and within easy walking distance to town centre, restaurants, schools, along with picturesque Quart Pot Creek.