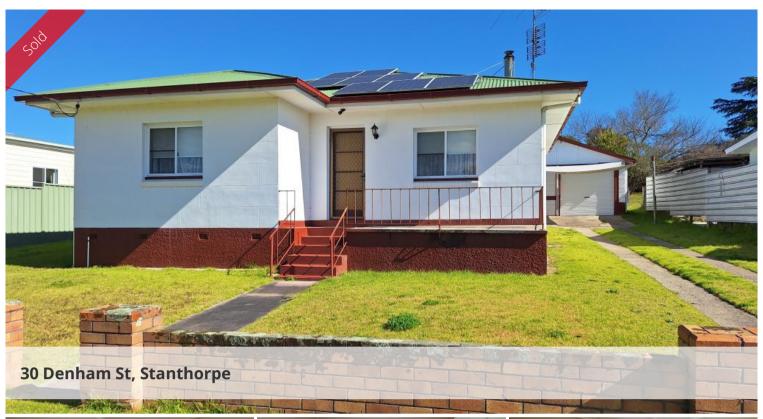

## Solid Block Home - Close to Creek and Parks

Solid 3 bedroom concrete block home located in a very convenient position with an easy walk to creek, parks and shopping centre.

Well maintained home with separate lounge, wood heating, covered rear entertainment area and relaxing front verandah catching the morning sun. Good sized bedrooms, extra multi purpose space at the rear of the home and a refurbished kitchen with good bench and storage space, dishwasher, electric stove and range hood.

Set on a 1,012m2 allotment, fenced, double concrete block garage with an attached carport and 2 rain water tanks.

Very good first home or investment property. Asking \$445,000. For all enquiries and inspections please contact - Bruce Green - 0417 644 518