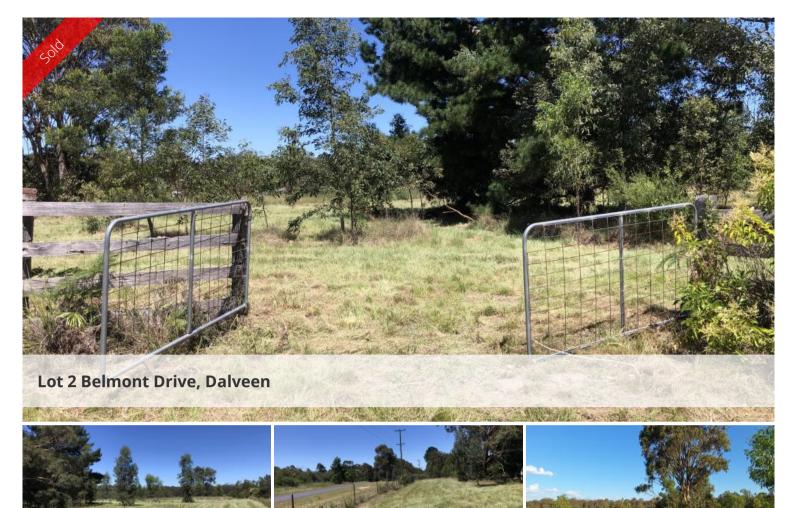

## Rare 5 acre allotment with town water supply.

Located just on the edge of the Dalveen township and the gateway to the Granite Belt, this rare five acre allotment is mostly cleared, fully fenced, has access available for connection to town water supply and has mains power running directly past the property. Only a very short drive to general store, post office, primary school and welcoming community.

□ 1.96 ha

Price SOLD
Property Type Residential
Property ID 779
Land Area 1.96 ha