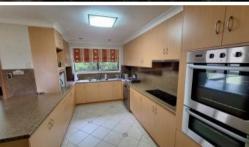

4 Bedroom brick home with the main bedroom having a walk-in robe, separate lounge room, open front deck, 2 way bathroom and plenty of storage space.

Set on a 4 Hectare allotment, fully fenced, double lock up garage along with 2 bay machinery shed, rainwater tanks, 1 dam and well established grape vines in place.