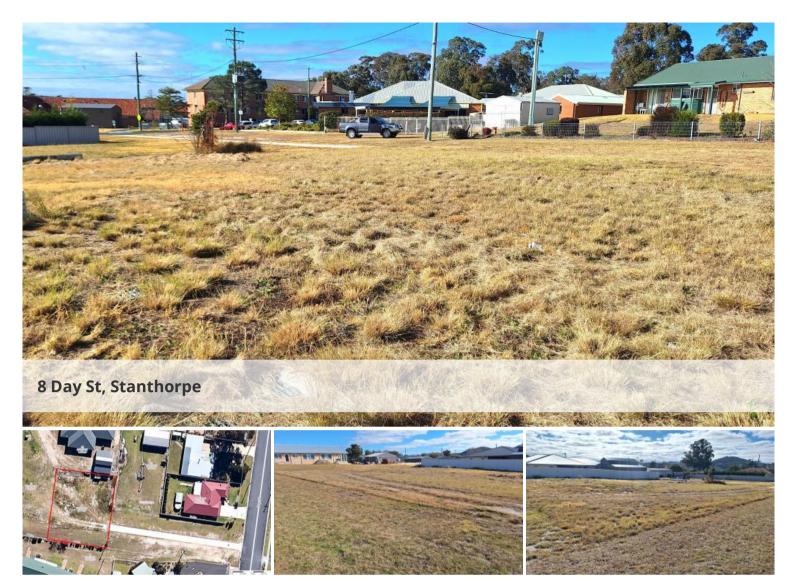

## Vacant Residential Allotment

Located within walking distance to Quart Pot Creek, parks, restaurants and health services this 1,011m2 residential allotment is ready for for your new home.

Cleared allotment with gentle slope, rectangular shape measuring approx 34m x 29m and access from a concrete driveway. All town services available, building covenants applicable.